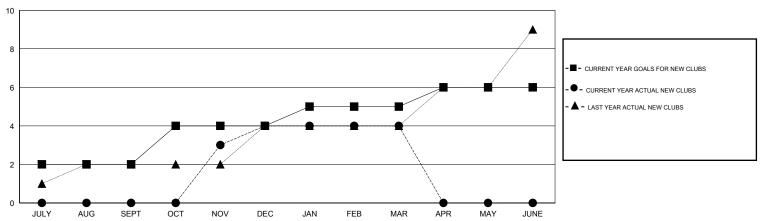

#### GOALS AND ACTUAL NEW CLUBS CUMULATIVE

### **LOCATION KENYA AFRICA**

**GMT CA** 

| Clubs                 |               |           |               | Members               |                                                                |                                                              |                                                    |
|-----------------------|---------------|-----------|---------------|-----------------------|----------------------------------------------------------------|--------------------------------------------------------------|----------------------------------------------------|
| RESULTS FOR 2016-2017 |               |           |               | RESULTS FOR 2016-2017 |                                                                |                                                              |                                                    |
| QUARTER               | NEW CLUB GOAL | NEW CLUBS | DROPPED CLUBS | QUARTER               | NEW MEMBER GROWTH<br>NET GOAL (not reinstated<br>or transfers) | NEW MEMBER<br>GROWTH ACTUAL (not<br>reinstated or transfers) | DROPPED<br>MEMBERS ACTUAL<br>(including transfers) |
| JULY/AUG/SEPT         | 2             | 0         | 1             | JULY/AUG/SEPT         | 24                                                             | 26                                                           | 41                                                 |
| OCT/NOV/DEC           | 2             | 4         | 3             | OCT/NOV/DEC           | 39                                                             | 144                                                          | 112                                                |
| JAN/FEB/MAR           | 1             | 0         | 0             | JAN/FEB/MAR           | 18                                                             | 61                                                           | 69                                                 |
| APR/MAY/JUNE          | 1             | 0         | 0             | APR/MAY/JUNE          | 7                                                              | 0                                                            | 0                                                  |