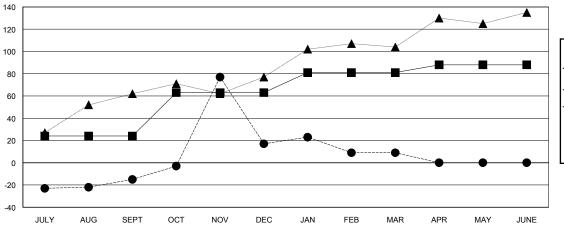

#### GOALS AND ACTUAL MEMBERS CUMULATIVE

| -■- NEW MEMBER GROWTH NET GOAL    |
|-----------------------------------|
| - ● - NEW MEMBER GROWTH ACTUAL    |
| - ▲ - LAST YEAR MEMBERSHIP ACTUAL |
|                                   |
|                                   |

### **LOCATION KENYA AFRICA**

**GMT CA** 

| Clubs                 |               |           |               | Members               |                                                                |                                                              |                                                    |
|-----------------------|---------------|-----------|---------------|-----------------------|----------------------------------------------------------------|--------------------------------------------------------------|----------------------------------------------------|
| RESULTS FOR 2016-2017 |               |           |               | RESULTS FOR 2016-2017 |                                                                |                                                              |                                                    |
| QUARTER               | NEW CLUB GOAL | NEW CLUBS | DROPPED CLUBS | QUARTER               | NEW MEMBER GROWTH<br>NET GOAL (not reinstated<br>or transfers) | NEW MEMBER<br>GROWTH ACTUAL (not<br>reinstated or transfers) | DROPPED<br>MEMBERS ACTUAL<br>(including transfers) |
| JULY/AUG/SEPT         | 2             | 0         | 1             | JULY/AUG/SEPT         | 24                                                             | 26                                                           | 41                                                 |
| OCT/NOV/DEC           | 2             | 4         | 3             | OCT/NOV/DEC           | 39                                                             | 144                                                          | 112                                                |
| JAN/FEB/MAR           | 1             | 0         | 0             | JAN/FEB/MAR           | 18                                                             | 61                                                           | 69                                                 |
| APR/MAY/JUNE          | 1             | 0         | 0             | APR/MAY/JUNE          | 7                                                              | 0                                                            | 0                                                  |